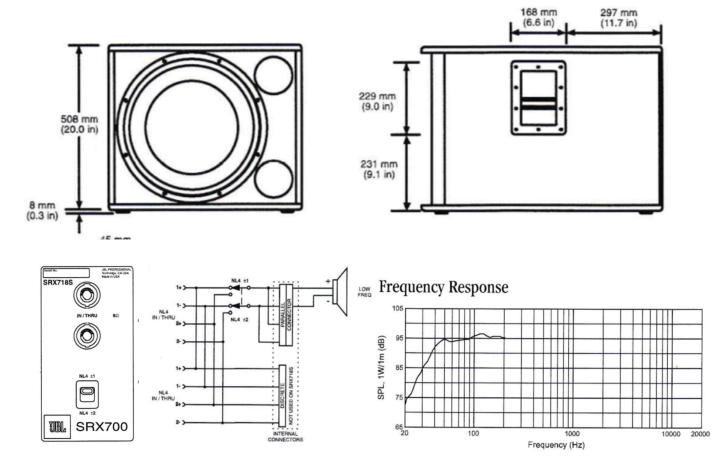

The SRX718S is passive 18" Subwoofer from JBL is a compact subwoofer that delivers powerful bass performance, ideal for low-frequency support alongside full-range speakers.

| Power and acoustic specifications |                          |                    |                   |
|-----------------------------------|--------------------------|--------------------|-------------------|
| Output                            | 800w (3200w peak) 8 ohms | Frequency response | 31Hz - 220Hz      |
| Speakers                          | 18"woofer 2268H          | Max SPL            | 130dB             |
| In/Out connec-                    | Neutik Speakon           |                    |                   |
| Physical specifications           |                          |                    |                   |
| Case                              | Birch plywood case       | Size               | 598 x 750 x 508mm |
| Weight                            | 36 Kg                    |                    |                   |